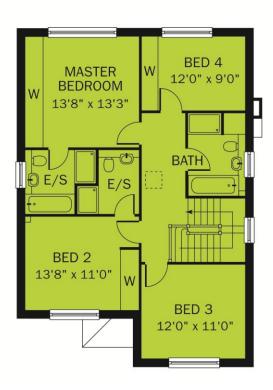

# Bramptons

A prestigious and luxuriously appointed 4 reception, 4 bedroom, 3 bathroom detached family home of over 2,000 sq.ft. with garaging and south facing rear garden in a gated development of just two houses.

Cairnpark

Completion anticipated January 2016

Guide Price £995,000

One of two brand new detached character houses situated in a quiet road in Beaconsfield convenient for the Old and New Towns. Three reception rooms, large kitchen/diner, utility room, study, Cloakroom, 4 double bedrooms (two with ensuite) and a luxury family bathroom. There are landscaped gardens to the front and rear of the property, off street parking and an attached garage.