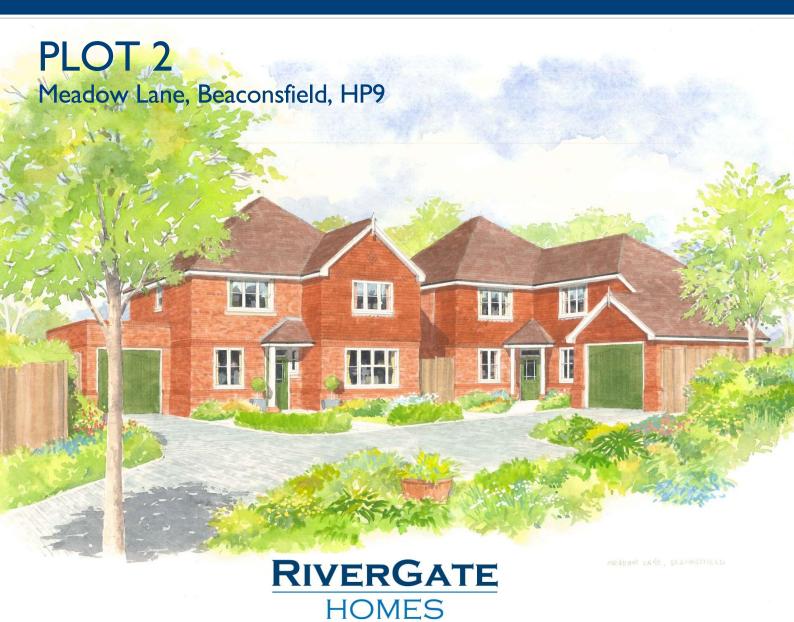

# Bramptons

A prestigious and luxuriously appointed 4 reception, 4 bedroom, 3 bathroom detached family home of over 2,000 sq.ft. with garaging and south facing rear garden in a gated development of just two houses.

Cairnpark

Completion anticipated January 2016

Guide Price £995,000

One of two brand new detached character houses situated in a quiet road in Beaconsfield convenient for the Old and New Towns. Three reception rooms, large kitchen/diner, utility room, study, Cloakroom, 4 double bedrooms (two with ensuite) and a luxury family bathroom. There are landscaped gardens to the front and rear of the property, off street parking and an attached garage.