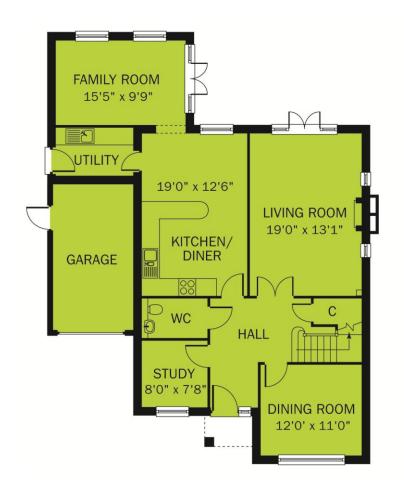

# Bramptons

A prestigious and luxuriously appointed 4 reception, 4 bedroom, 3 bathroom detached family home of over 2,000 sq.ft. with garaging and south facing rear garden in a gated development of just two houses.

Cairnpark

Completion anticipated January 2016

Guide Price £995,000

One of two brand new detached character houses situated in a quiet road in Beaconsfield convenient for the Old and New Towns. Three reception rooms, large kitchen/diner, utility room, study, Cloakroom, 4 double bedrooms (two with ensuite) and a luxury family bathroom. There are landscaped gardens to the front and rear of the property, off street parking and an attached garage.