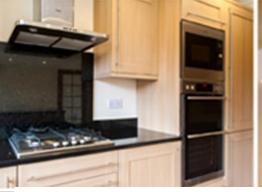

### **Luxury Kitchen**

- AEG Integrated Appliances to include
- Double oven / Gas hob / Extractor hood / Washing Machine / Dishwasher / Fridge/Freezer
- Bespoke kitchen fitments created by specialist designers
- Stainless steel sink with monobloc taps
- Low Voltage halogen downlighters
- Ceramic floor tiling
- Granite work surface with matching upstands