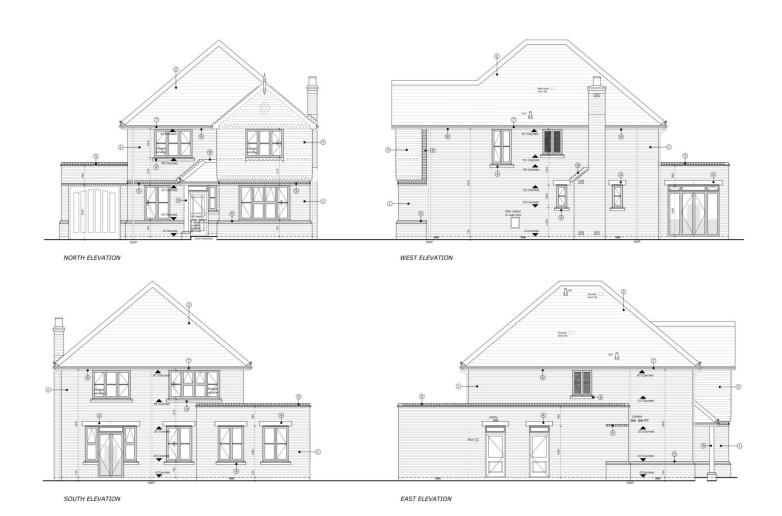

# Bramptons

A prestigious and luxuriously appointed 4 reception, 4 bedroom, 3 bathroom detached family home of over 2,000 sq.ft. with garaging and south facing rear garden in a gated development of just two houses.

Cairnpark

Completion anticipated January 2016

Guide Price £995,000

One of two brand new detached character houses situated in a quiet road in Beaconsfield convenient for the Old and New Towns. Three reception rooms, large kitchen/diner, utility room, study, Cloakroom, 4 double bedrooms (two with ensuite) and a luxury family bathroom. There are landscaped gardens to the front and rear of the property, off street parking and an attached garage.