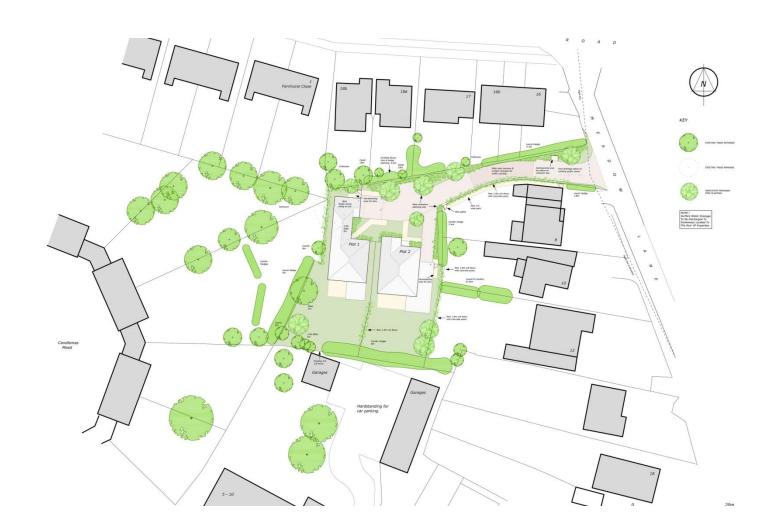

Cairnpark

Completion anticipated January 2016

Guide Price £995,000

One of two brand new detached character houses situated in a quiet road in Beaconsfield convenient for the Old and New Towns. Three reception rooms, large kitchen/diner, utility room, study, Cloakroom, 4 double bedrooms (two with ensuite) and a luxury family bathroom. There are landscaped gardens to the front and rear of the property, off street parking and an attached garage.